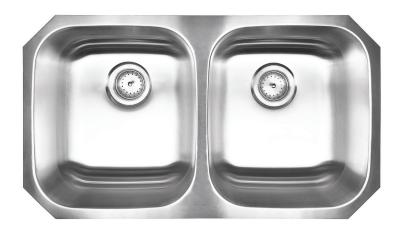

## SIN-18-DBLBWL-5050-3118

This classic double bowl undermount sink is constructed with 18-gauge thickness stainless steel for reliable durability. With two equally sized 8" deep bowls and innovative sound shielding pads, it's not only elegant but practical too.

An ideal choice for busy homes and light commercial environments, this large easy to clean sink offers a beautiful brushed satin finish that helps minimize small scratches for enduring beauty.

Long lasting quality and elegance come together in this popular double bowl stainless steel sink. Backed by a limited lifetime warranty with strainer included and stainless-steel grid available.