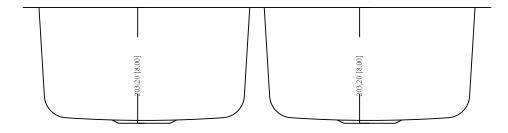

## **SPECS**

OVERALL SIZE: **324" x 18½**"

BOWL SIZE: **14½" x 16½"** 

DRAIN OPENING: 3½"

INSTALLATION: Undermount

THICKNESS: 18G

FINISH: Satin Brushed