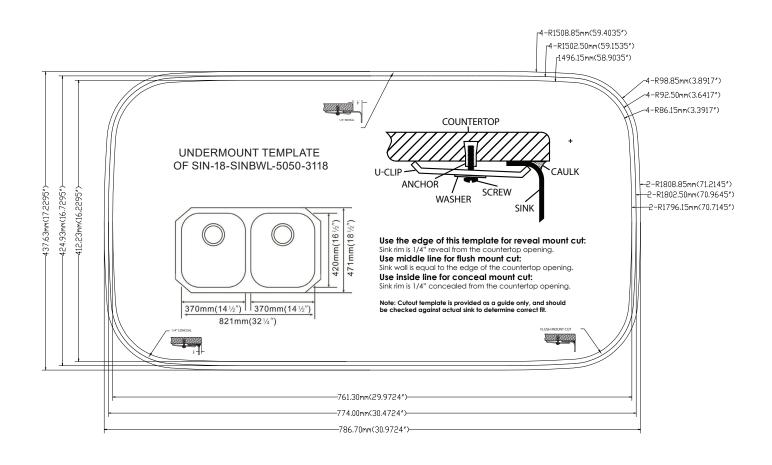

#### DRAWING:

## **SPECS**

OVERALL SIZE: **324" x 18½**"

BOWL SIZE: **14½" x 16½"** 

DRAIN OPENING: 3½"

INSTALLATION: Undermount

THICKNESS: 18G

FINISH: Satin Brushed