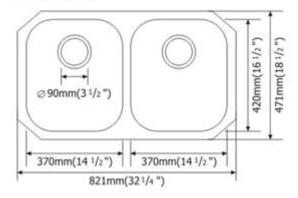

## **SPECS**

OVERALL SIZE: **324" x 18½**"

BOWL SIZE: **14½" x 16½"** 

DRAIN OPENING: 3½"

INSTALLATION: Undermount

THICKNESS: 18G

FINISH: Satin Brushed